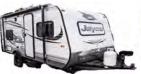

Weight: 3,500 lb 3 - 4 Person \*Requires hitch ball size 2" (Not Furnished)

Military Rate: \$55 Civilian Rate: \$65

Military Rate: \$75 Civilian Rate: \$85

27' Jay Flight Weight: 7,500 lb 5 - 7 Person

\*Requires hitch ball size 2-5/16"(Not Furnished)