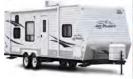

#### 37' Toy Hauler

\*Requires hitch ball size 2-5/16"(Not Furnished)

Military Rate: \$85 Civilian Rate: \$95