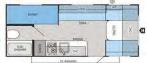

Weight: 3,500 lb 3 - 4 Person \*Requires hitch ball size 2" (Not Furnished)

Military Rate: \$55 Civilian Rate: \$65

Military Rate: \$75 Civilian Rate: \$85

27' Jay Flight Weight: 7,500 lb 5 - 7 Person

\*Requires hitch ball size 2-5/16"(Not Furnished)