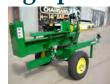

# **Log Splitter**

**Hydraulic Tow Behind** 34 Ton Log Splitter Rental Rate: \$45 per day **Additional Days: \$15** 