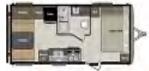

#### "REFER TO YOUR VEHICLE'S OWNER'S MANUAL FOR TOWING CAPACITY"

18' Springdale Weight: 6,030 lb 3-4 Person Military Rate: \$55 Civilian Rate: \$65

\*Requires hitch ball size 2-5/16" (Not Furnished)

18' Jayco