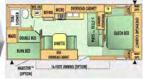

#### "REFER TO YOUR VEHICLE'S OWNER'S MANUAL FOR TOWING CAPACITY"

18' Springdale Weight: 6,030 lb 3-4 Person Military Rate: \$55 Civilian Rate: \$65

\*Requires hitch ball size 2-5/16" (Not Furnished)

18' Jayco

Weight: 3,500 lb 3 - 4 Person \*Requires hitch ball size 2" (Not Furnished)

Military Rate: \$55 Civilian Rate: \$65

Military Rate: \$75 Civilian Rate: \$85

27' Jay Flight Weight: 7,500 lb 5 - 7 Person

\*Requires hitch ball size 2-5/16"(Not Furnished)