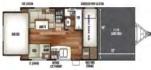

#### "REFER TO YOUR VEHICLE'S OWNER'S MANUAL FOR TOWING CAPACITY"

18' Springdale Weight: 6,030 lb 3-4 Person Military Rate: \$55 Civilian Rate: \$65

\*Requires hitch ball size 2-5/16" (Not Furnished)

18' Jayco

Weight: 3,500 lb 3 - 4 Person \*Requires hitch ball size 2" (Not Furnished)

Military Rate: \$55 Civilian Rate: \$65

Military Rate: \$75 Civilian Rate: \$85

27' Jay Flight Weight: 7,500 lb 5 - 7 Person

\*Requires hitch ball size 2-5/16"(Not Furnished)