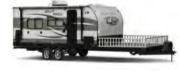

Weight: 3,500 lb 3 - 4 Person \*Requires hitch ball size 2" (Not Furnished)

Military Rate: \$55 Civilian Rate: \$65

Military Rate: \$75 Civilian Rate: \$85

27' Jay Flight Weight: 7,500 lb 5 - 7 Person

\*Requires hitch ball size 2-5/16"(Not Furnished)

#### 37' Toy Hauler

\*Requires hitch ball size 2-5/16"(Not Furnished)

Military Rate: \$85 Civilian Rate: \$95