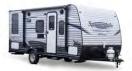

#### "REFER TO YOUR VEHICLE'S OWNER'S MANUAL FOR TOWING CAPACITY"

18' Springdale Weight: 6,030 lb 3-4 Person Military Rate: \$55 Civilian Rate: \$65

\*Requires hitch ball size 2-5/16" (Not Furnished)

18' Jayco

Weight: 3,500 lb 3 - 4 Person \*Requires hitch ball size 2" (Not Furnished)

Military Rate: \$55 Civilian Rate: \$65

Military Rate: \$75 Civilian Rate: \$85

27' Jay Flight Weight: 7,500 lb 5 - 7 Person

\*Requires hitch ball size 2-5/16"(Not Furnished)