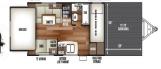

# 27' Jay Flight

Weight: 7,500 lb 5 - 7 Person \*Requires hitch ball size 2-5/16"