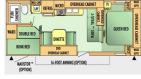

# 37' Toy Hauler

Weight: 10,800 lb 4 - 7 Person \*Requires hitch ball size 2-5/16"