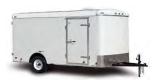

# **Trailers**

# 6'X12' Enclosed Trailer 26' Long V Nose Trailer

Weight: 5,105 lb \*Requires hitch ball size 2-5/16" Rental Rate: \$30 per day Includes rear ramp door and one side two ramp doors and one side access door