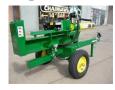

# Log Splitter

**Hydraulic Tow Behind** 34 Ton Log Splitter

Rental Rate: \$60 per day