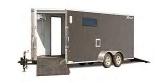

# **Trailers**

Weight: 10,000 lb \*Requires hitch ball size 2-5/16" Rental Rate: \$45 per day Includes access door