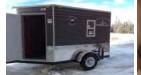

# **Trailers**

# 6'X12' Enclosed Trailer 26' Long V Nose Trailer

Weight: 5,105 lb \*Requires hitch ball size 2-5/16" Rental Rate: \$30 per day Includes rear ramp door and one side two ramp doors and one side access door