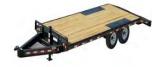

# **Trailers**

# 6'X12' Enclosed Trailer 26' Long V Nose Trailer

Weight: 5,105 lb \*Requires hitch ball size 2-5/16" Rental Rate: \$30 per day Includes rear ramp door and one side two ramp doors and one side access door

Weight: 10,000 lb \*Requires hitch ball size 2-5/16" Rental Rate: \$45 per day Includes access door